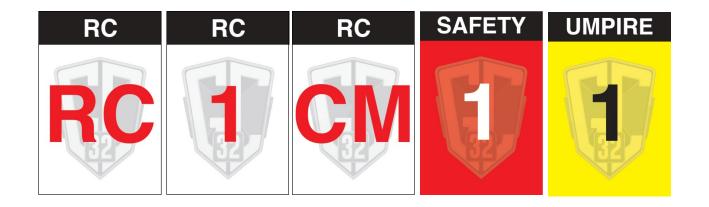

#### Flags on Boats allowed in the Restricted Race Course Area

GC32 RACING TOUR 2023

#### Boats that are allowed in Restricted Race Course Area

Only the following boats are allowed in the area during racing:

- Race committee boat (1) / RC flag
- Umpires RIB / Jury flags n° 1 4
- Safety Leader RIB (2) / Safety flag n° 1 2
- Marks layers RIB (4) / RC flags n° 1 4 (Shall stay clear of all boats racing and only intervene if absolutely necessary)
- Official GC32 video RIB (1) / Press flag n° 1 (Shall stay clear of all boats racing)
- Official GC32 press RIB (1) / Press flag n° 2 (Shall stay clear of all boats racing)
- GC32 Class Manager (1) / GC32 CM flag