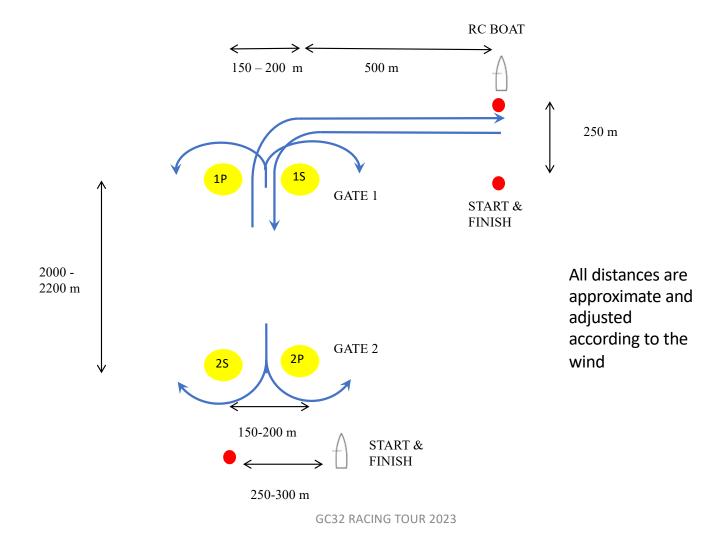

# RACE COURSE SAFETY GC32 LAGOS CUP 2023



GC32 RACING TOUR 2023

### GC32 Standard Race Course Sizes and Measurements



#### Flags on Boats allowed in the Restricted Race Course Area







GC32 RACING TOUR 2023





#### Boats that are allowed in Restricted Race Course Area

Only the following boats are allowed in the area during racing:

- Race committee boat (1) / RC flag
- Umpires RIB / Jury flags n° 1 4
- Safety Leader RIB (2) / Safety flag n° 1 2
- Marks layers RIB (4) / RC flags n° 1 4 (Shall stay clear of all boats racing and only intervene if absolutely necessary)
- Official GC32 video RIB (1) / Press flag n° 1 (Shall stay clear of all boats racing)
- Official GC32 press RIB (1) / Press flag n° 2 (Shall stay clear of all boats racing)
- GC32 Class Manager (1) / GC32 CM flag

All RIB drivers need to be approved and instructed by the GC32 Class. Personal floatation devices and kill cords must be wo