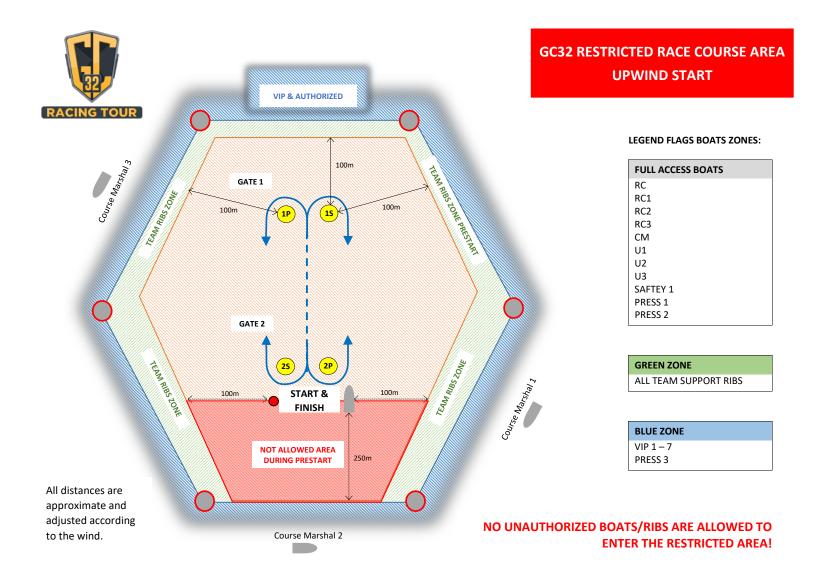

### GC32 Standard Race Course Sizes and Measurements

#### Boats that are allowed in Restricted Race Course Area

Only the following boats are allowed in the area during racing:

- Race committee boat (1) / RC flag
- Umpires RIB / Jury flags n° 1 4
- Safety Leader RIB (2) / Safety flag n° 1 2
- Marks layers RIB (4) / RC flags n° 1 4 (Shall stay clear of all boats racing and only intervene if absolutely necessary)
- Official GC32 video RIB (1) / Press flag n° 1 (Shall stay clear of all boats racing)
- Official GC32 press RIB (1) / Press flag n° 2 (Shall stay clear of all boats racing)
- GC32 Class Manager (1) / GC32 CM flag

All RIB drivers need to be approved and instructed by the GC32 Class. Personal floatation devices and kill cords must be worn at all times by the RIB drivers.

The following boats are allowed in the green zone only during racing:

- Team RIB (10) / Team flags n° 1 − 10
- VIP ribs / VIP flags