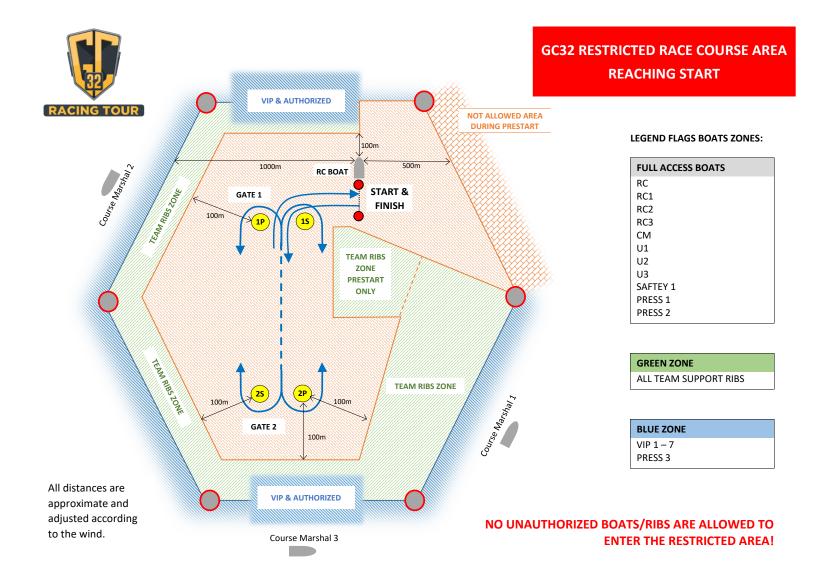

### GC32 Standard Race Course Sizes and Measurements

#### Boats that are allowed in Restricted Race Course Area

Only the following boats are allowed in the area during racing:

- Race committee boat (1) / RC flag
- Umpires RIB / Jury flags n° 1 4
- Safety Leader RIB (2) / Safety flag n° 1 2
- Marks layers RIB (4) / RC flags n° 1 4 (Shall stay clear of all boats racing and only intervene if absolutely necessary)
- Official GC32 video RIB (1) / Press flag n° 1 (Shall stay clear of all boats racing)
- Official GC32 press RIB (1) / Press flag n° 2 (Shall stay clear of all boats racing)
- GC32 Class Manager (1) / GC32 CM flag

All RIB drivers need to be approved and instructed by the GC32 Class. Personal floatation devices and kill cords must be worn at all times by the RIB drivers.

The following boats are allowed in the green zone only during racing:

- Team RIB (10) / Team flags n° 1 − 10
- VIP ribs / VIP flags